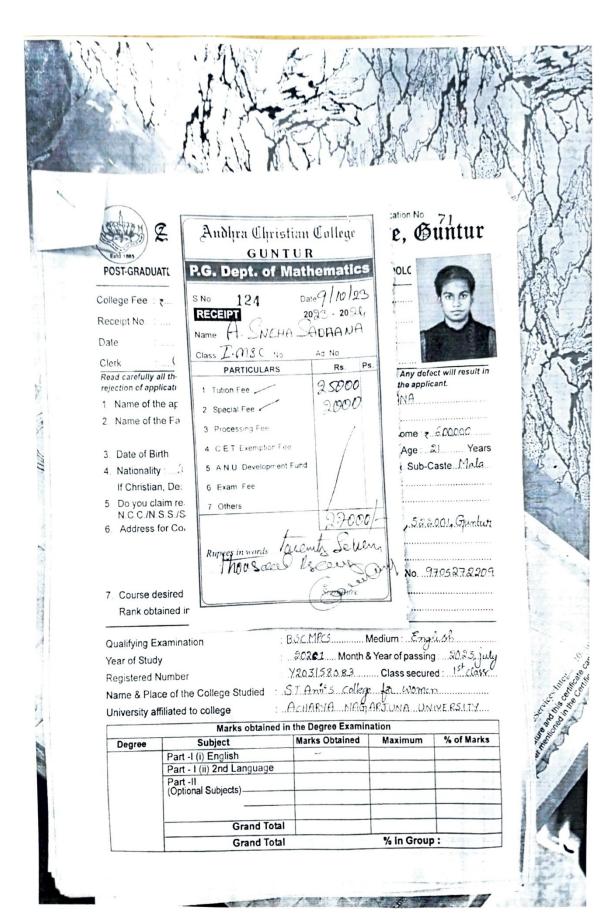

ROAD, GUNTUR

0863 2242475

FEE RECEIPT

|             | THE GTODENT            | ISIREDDY RAMYA SRI<br>LAKSHMI | Date 06-10-23    |
|-------------|------------------------|-------------------------------|------------------|
| PARENT NAME | ISIREDDY RAMI<br>REDDY | COURSE - M.C.A                | REGD NO:Y23-A488 |

| TYPE OF FEE                 | AMOUNT      |  |
|-----------------------------|-------------|--|
| Tution fee                  | 5000.00/-   |  |
| TOTAL PAID AMOUNTS          | 5000.00/-   |  |
| (Rupees FIVE THOUSAND ONLY) | <b>'-</b> ) |  |

|   | 1             | A |   |   |
|---|---------------|---|---|---|
| ~ | <b>&gt;</b> ^ | V | V | ) |
| - |               |   | _ |   |

incipal:

Manager

Cashier

ecient Generated by ANURADHA VEJENDLA - - October 6, 2023 04:26:43 PM





### St.Ann's College for Women-Gorantla

Student Copy Ong hal

Gorantla

Reciept No: 126 / 2023-2024

**CASH RECEIPT** 

Date: 04-12-2023

Time: 04:44 PM

Student Name

: Akhila Tellagorla

Class

: PG-I/MCA

**Father Name** 

: T.Bramaiah

Admission Number

Paid Amount

: Rs:5000/-

In Words

: Five Thousand Rupees Only

**Details** 

: Tuition Fee (MCA-Sem1)- Rs:5000/-

Parent Signature



| Name: Ch. Bhyvana Naga Southo |
|-------------------------------|
| Roll No: 723MCA 062           |
| Course: PG                    |
| Branch: MCA                   |
| Address with Ph.No 808569100  |
| Chaudavaran,                  |
| Guntur 522019.                |

COSN SU TO

PRINCIPAL

FEE RECEIPT PALAKALURU ROAD, GUNTUR 13ER 4961 Date 09-10-2023 NAME OF THE STUDENT REGD NO:Y23-A459 COURSE