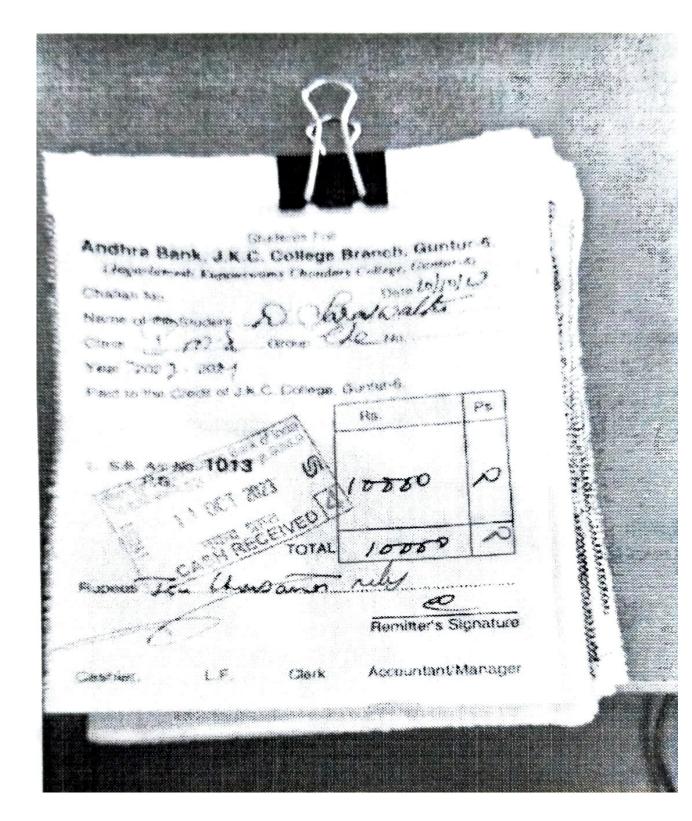

Signature of the Suce

|                                             |                         | Students      | Foil                              |         |
|---------------------------------------------|-------------------------|---------------|-----------------------------------|---------|
| Andhra B<br>(Jagarlam                       | ank, J.K.<br>udi Kuppu: | C. Collo      | ge Branch, G<br>udary College, Gu | untur-6 |
| Pridilati NO.                               |                         |               |                                   | ntur-6) |
| lame of the                                 | Chidani                 | 0 0           | Date                              | 10/10/2 |
| class                                       | MCA                     | وroup<br>وکسی | Date<br>วันเรียน อ<br>No          |         |
|                                             | -02                     |               |                                   |         |
| aid to the C                                | redit of J.K            | .C. College   | , Guntur-6.                       |         |
|                                             |                         |               | Rs.                               | Ps.     |
| S.B. A/o N                                  | PERIOR INDI             | on one        | 10,000                            | 00      |
| 10 3 10 10 10 10 10 10 10 10 10 10 10 10 10 | 7 2023                  | A             | . )                               |         |
| (A) 100                                     | T 2003                  | TOTAL         | 10,000                            | 00      |
| Rupees                                      | en 4                    | rend          | aly                               |         |
|                                             | 6                       |               | Remitter's Sig                    | nature  |
| Cashier.                                    | L.F.                    | Clerk         | Accountant/Ma                     | nager   |